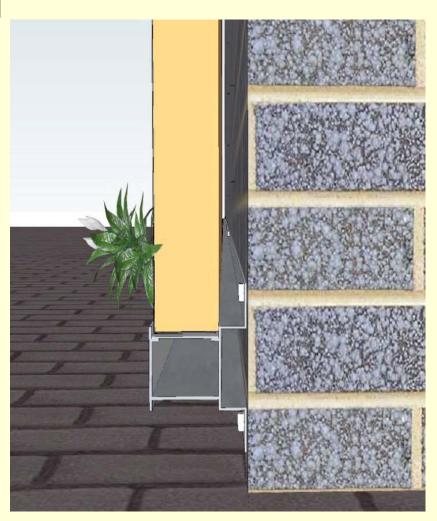

date and location of installation



#### Most recent Achievements

In the last 3 years at winning. . . . .

o 2 Golds, 4 Silver Gilts & 1 Bronze at Chelsea

o 2008 Winner of the BALI Award for the Chavasse Park, Liverpool project with Willerby Landscapes

o Winning the Tudor Rose Award with Winchester Growers, Mary Payne & Jon Wheatley at Hampton Court, as well as 'Best Sustainable Garden' Award with Rease Heath College.

# LivePanel



#### **Facts**

- Modular system for both external and internal green walls
- Weight 50-60 kg/m²
- Distance between facade and back side of the green wall 23 mm
- Distance between facade and front side of the LivePanels 164 mm (excluding plants)
- Insulating and noise reduction properties
- Completely closed, hence preventing vermin behind the green wall



# System



- Modular system
- Unlimited aesthetic possibilities
- Can be used inside or out





- Low maintenance
- In-built irrigation /drainage system
- Fire Resistant



# Getting it right . . .

#### Preparation

- Getting involved from the earliest possible stage, to avoid mistakes in design, resulting in big consequences
- Construction drawings required

#### Installation

- Support construction
- Planting requirements, irrigation/drainage equipment

#### Maintenance

- Irrigation, fertigation advice
- Pruning

# LivePanel examples









# The first UK LivePanel wall, Centenary Square Birmingham

• June 2010





October 2010



# The first UK LivePanel wall, Centenary Square Birmingham

#### PLANTS USED...

- 1. Hedera helix Woerner
- 2. Polypodium vulgare
- 3. Euonymus Emera