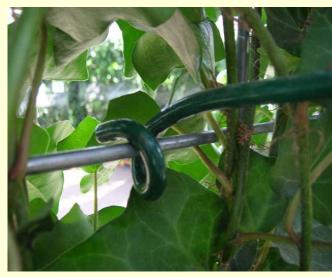

# CambridgeStyle Canopies Ltd

In association with Mobilane UK



#### What we do .....

- Instant perimeter solutions
- Living / Green walls
- NoiStop Sound reduction
- Soil stabilization solutions



# Green / Living Walls

In association with Mobilane UK



# WallPlanter or LivePanel



# WallPlanter



#### WallPlanter

Providing beautiful living vertical architecture

High quality evergreen and winter hard plants

 Each screen is rooted in and grown to full height before installation



# Kendal College, Cumbria









## WallPlanter









# TNT Warehouse, Netherlands









# Example fixing pigtail









# **BRE Watford**







## Steel structure





# Installation process









# Wall attachment









#### WallPlanter

 Exciting development in sustainable construction & environmental engineering

 Each screen will absorb 6g/m2 of carbon emissions per year

 Absorbs fine dust particles from the atmosphere

# **Environmental benefits**



# Typical plant room layout



- 1. Connection to mains
- 2. Connection to drainage system from planters
- 3. Big particle filter
- 4. Waste tank
- 5. Drainage water tank, with pump and level switch
- 6. Storage tank, with pump and level switch
- 7. Fine particle filter
- 8. Non return valve
- 9. Flow meter
- 10. UV steriliser
- 11. Manual valve
- 12. Pressure gauge
- 13. Pressure regulator
- 14. Electrical valve
- 15. Dosatron fertiliser inj