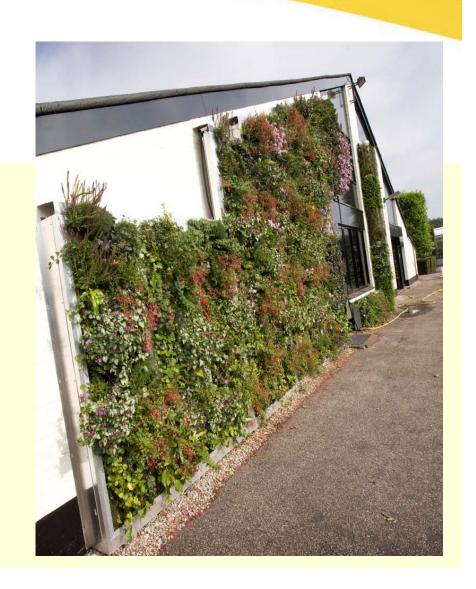

framework, guaranteed for 10 years

 Provides façade greening, improving our living environment, aesthetically pleasing

 Encourages bio-diversity, providing dense foliage, an ideal nesting habitat for a variety of birds and wildlife



# Specification example



- Planter and screen dimensions indicated in drawings
- Allocation of technical room
- Expected date and location of installation



#### Most recent Achievements

In the last 3 years at winning. . . . .

o 2 Golds, 4 Silver Gilts & 1 Bronze at Chelsea

o 2008 Winner of the BALI Award for the Chavasse Park, Liverpool project with Willerby Landscapes

o Winning the Tudor Rose Award with Winchester Growers, Mary Payne & Jon Wheatley at Hampton Court, as well as 'Best Sustainable Garden' Award with Rease Heath College.

# LivePanel



#### **Facts**

- Modular system for both external and internal green walls
- Weight 50-60 kg/m²
- Distance between facade and back side of the green wall 23 mm
- Distance between facade and front side of the LivePanels 164 mm (excluding plants)
- Insulating and noise reduction properties
- Completely closed, hence preventing vermin behind the green wall



# System



- Modular system
- Unlimited aesthetic possibilities
- Can be used inside or out





- Low maintenance
- In-built irrigation /drainage system
- Fire Resistant



# Getting it right . . .

#### Preparation

- Getting involved from the earliest possible stage, to avoid mistakes in design, resulting in big consequences
- Construction drawings required

#### Installation

- Support construction
- Planting requirements, irriga