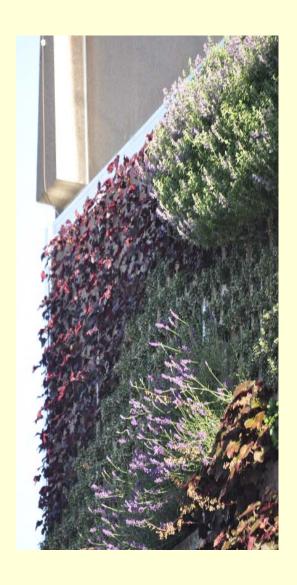

between facade and back side of the green wall 23 mm
- Distance between facade and front side of the LivePanels 164 mm (excluding plants)
- Insulating and noise reduction properties
- Completely closed, hence preventing vermin behind the green wall



# System



- Modular system
- Unlimited aesthetic possibilities
- Can be used inside or out





- Low maintenance
- In-built irrigation /drainage system
- Fire Resistant



# Getting it right . . .

#### Preparation

- Getting involved from the earliest possible stage, to avoid mistakes in design, resulting in big consequences
- Construction drawings required

#### Installation

- Support construction
- Planting requirements, irrigation/drainage equipment

#### Maintenance

- Irrigation, fertigation advice
- Pruning

# LivePanel examples









# The first UK LivePanel wall, Centenary Square Birmingham

• June 2010





October 2010



# The first UK LivePanel wall, Centenary Square Birmingham

#### PLANTS USED...

- 1. Hedera helix Woerner
- 2. Polypodium vulgare
- 3. Euonymus Emerald Gold
- 4. Thymus vulgare Compactus
- 5. Salvia nemerosa Ostfriesland
- 6. Heuchera Pistache
- 7. Hedera White Ripple
- 8 .Waldsteinia ternata
- 9. Heuchera Amethyst Mist
- 10. Lamium maculatum White Nancy
- 11. Geranium macrorrhizum Spessart
- 12. Polystichum setiferum
- 13. Waldsteinia ternata
- 14. Vinca minor
- 15. Euonymus Emerald Gold
- 16. Lavandula angustifolia Hidcote
- 17. Carex morrowii Variegata
- 18. Nepeta faassenii Senior
- 19. Polypodium vulgare



### **CambridgeStyle Canopies Ltd**

Ely Cambridgeshire

TEL: 01353 699009

em