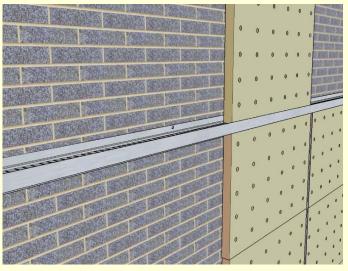

. . . . .

o 2 Golds, 4 Silver Gilts & 1 Bronze at Chelsea

o 2008 Winner of the BALI Award for the Chavasse Park, Liverpool project with Willerby Landscapes

o Winning the Tudor Rose Award with Winchester Growers, Mary Payne & Jon Wheatley at Hampton Court, as well as 'Best Sustainable Garden' Award with Rease Heath College.

# LivePanel



#### **Facts**

- Modular system for both external and internal green walls
- Weight 50-60 kg/m²
- Distance between facade and back side of the green wall 23 mm
- Distance between facade and front side of the LivePanels 164 mm (excluding plants)
- Insulating and noise reduction properties
- Completely closed, hence preventing vermin behind the green wall



# System



- Modular system
- Unlimited aesthetic possibilities
- Can be used inside or out





- Low maintenance
- In-built irrigation /drainage system
- Fire Resistant



# Getting it right . . .

#### Preparation

- Getting involved from the earliest possible stage, to avoid mistakes in design, resulting in big consequences
- Construction drawings required

#### Installation

- Support construction
- Planting requirements, irrigation/drainage equipment

#### Maintenance

- Irrigation, fertigation advice
- Pruning

# LivePanel examples









# The first UK LivePanel wall, Centenary Square Birmingham

• June 2010





October 2010



# The first UK LivePanel wall, Centenary Square Birmingham

#### PLANTS USED...

- 1. Hedera helix Woerner
- 2. Polypodium vulgare
- 3. Euonymus Emerald Gold
- 4. Thymus vulgare Compactus
- 5. Salvia nemerosa Ostfriesland
- 6. Heuchera Pistache
- 7