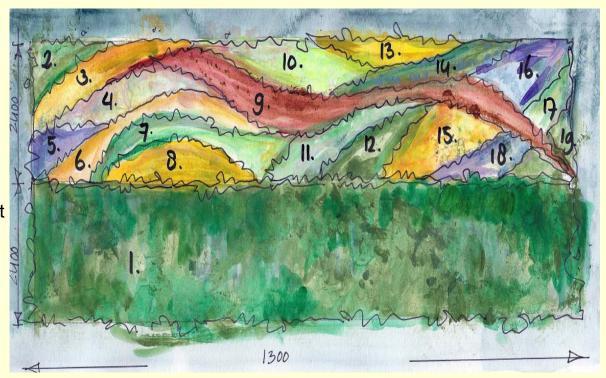

#### PLANTS USED...

- 1. Hedera helix Woerner
- 2. Polypodium vulgare
- 3. Euonymus Emerald Gold
- 4. Thymus vulgare Compactus
- 5. Salvia nemerosa Ostfriesland
- 6. Heuchera Pistache
- 7. Hedera White Ripple
- 8 .Waldsteinia ternata
- 9. Heuchera Amethyst Mist
- 10. Lamium maculatum White Nancy
- 11. Geranium macrorrhizum Spessart
- 12. Polystichum setiferum
- 13. Waldsteinia ternata
- 14. Vinca minor
- 15. Euonymus Emerald Gold
- 16. Lavandula angustifolia Hidcote
- 17. Carex morrowii Variegata
- 18. Nepeta faassenii Senior
- 19. Polypodium vulgare