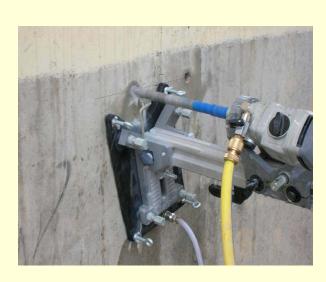

# CambridgeStyle Canopies Ltd

In association with Mobilane UK



#### What we do .....

- Instant perimeter solutions
- Living / Green walls
- NoiStop Sound reduction
- Soil stabilization solutions



# Green / Living Walls

In association with Mobilane UK



# WallPlanter or LivePanel



# WallPlanter



#### WallPlanter

Providing beautiful living vertical architecture

High quality evergreen and winter hard plants

 Each screen is rooted in and grown to full height before installation



# Kendal College, Cumbria









## WallPlanter









# TNT Warehouse, Netherlands









# Example fixing pigtail









# **BRE Watford**







## Steel structure





# Installation process









# Wall attachment









#### WallPlanter

 Exciting development in sustainable construction & environmental engineering

 Each screen will absorb 6g/m2 of carbon emissions per year

 Absorbs fine dust particles from the atmosphere

# **Environmental benefits**



# Typical plant room layout



- 1. Connection to mains
- 2. Connection to drainage system from planters
- 3. Big particle filter
- 4. Waste tank
- 5. Drainage water tank, with pump and level switch
- 6. Storage tank, with pump and level switch
- 7. Fine particle filter
- 8. Non return valve
- 9. Flow meter
- 10. UV steriliser
- 11. Manual valve
- 12. Pressure gauge
- 13. Pressure regulator
- 14. Electrical valve
- 15. Dosatron fertiliser injector
- 16. EC sensor
- 17. EC reading display
- 18. Control panel UV steriliser
- 19. Control panel complet