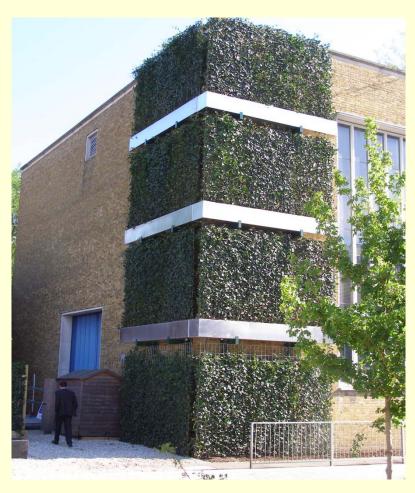

# CambridgeStyle Canopies Ltd

In association with Mobilane UK



#### What we do .....

- Instant perimeter solutions
- Living / Green walls
- NoiStop Sound reduction
- Soil stabilization solutions



# Green / Living Walls

In association with Mobilane UK



# WallPlanter or LivePanel



# WallPlanter



#### WallPlanter

Providing beautiful living vertical architecture

High quality evergreen and winter hard plants

 Each screen is rooted in and grown to full height before installation



# Kendal College, Cumbria









## WallPlanter









# TNT Warehouse, Netherlands









# Example fixing pigtail









# **BRE Watford**







## Steel structure





# Installation process









# Wall attachment









#### WallPlanter

 Exciting development in sustainable construction & environmental engineering

 Each screen will absorb 6g/m2 of carbon emissions per year

 Absorbs fine dust particles from the atmosphere

# **Environmental benefits**



# Typical plant room layout



- 1. Connection to mains
- 2. Connection to drainage system from planters
- 3. Big particle filter
- 4. Waste tank
- 5. Drainage water tank, with pump and level switch
- 6. Storage tank, with pump and level switch
- 7. Fine particle filter
- 8. Non return valve
- 9. Flow meter
- 10. UV steriliser
- 11. Manual valve
- 12. Pressure gauge
- 13. Pressure regulator
- 14. Electrical valve
- 15. Dosatron fertiliser injector
- 16. EC sensor
- 17.