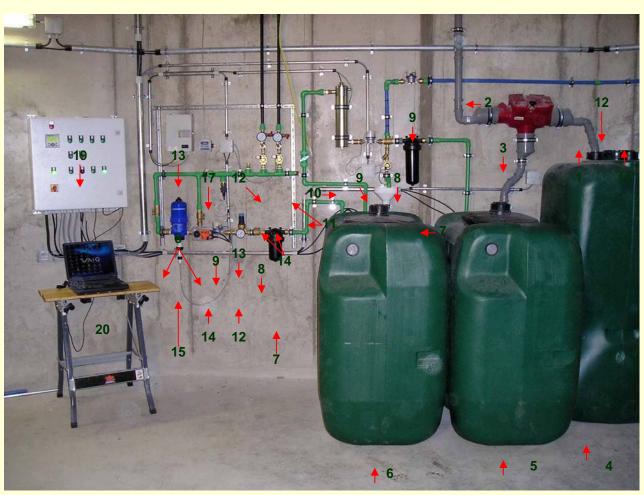

# Typical plant room layout

- 1. Connection to mains
- 2. Connection to drainage system from planters
- 3. Big particle filter
- 4. Waste tank
- 5. Drainage water tank, with pump and level switch
- 6. Storage tank, with pump and level switch
- 7. Fine particle filter
- 8. Non return valve
- 9. Flow meter
- 10. UV steriliser
- 11. Manual valve
- 12. Pressure gauge
- 13. Pressure regulator
- 14. Electrical valve
- 15. Dosatron fertiliser injector
- 16. EC sensor
- 17. EC reading display
- 18. Control panel UV steriliser
- 19. Control panel complete system
- 20. Fertiliser storage tank (not on the picture)