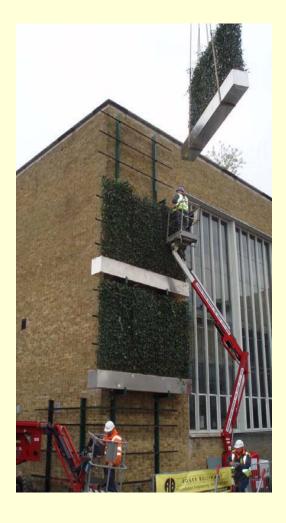

# CambridgeStyle Canopies Ltd

In association with Mobilane UK



#### What we do .....

- Instant perimeter solutions
- Living / Green walls
- NoiStop Sound reduction
- Soil stabilization solutions



# Green / Living Walls

In association with Mobilane UK



# WallPlanter or LivePanel



# WallPlanter



#### WallPlanter

Providing beautiful living vertical architecture

High quality evergreen and winter hard plants

 Each screen is rooted in and grown to full height before installation



# Kendal College, Cumbria









## WallPlanter









# TNT Warehouse, Netherlands









# Example fixing pigtail









# **BRE Watford**







## Steel structure





# Installation process









# Wall attachment









#### WallPlanter

 Exciting development in sustainable construction & environmental engineering

 Each screen will absorb 6g/m2 of carbon emissions per year

 Absorbs fine dust particles from the atmosphere

# **Environmental benefits**



# Typical plant room layout



- 1. Connection to mains
- 2. Connection to drainage system from planters
- 3. Big particle filter
- 4. Waste tank
- 5. Drainage water tank, with pump and level switch
- 6. Storage tank, with pump and level switch
- 7. Fine particle filter
- 8. Non return valve
- 9. Flow meter
- 10. UV steriliser
- 11. Manual valve
- 12. Pressure gauge
- 13. Pressure regulator
- 14. Electrical valve
- 15. Dosatron fertiliser injector
- 16. EC sensor
- 17. EC reading display
- 18. Control panel UV sterilise