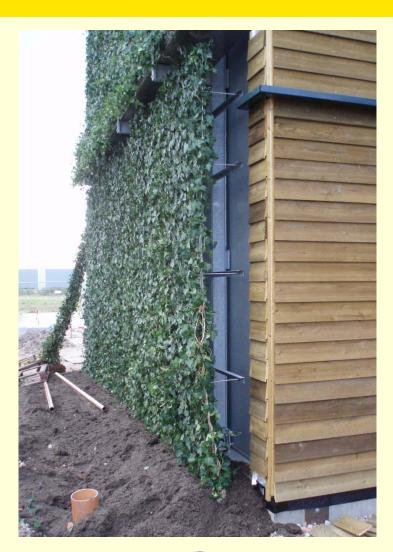

# CambridgeStyle Canopies Ltd

In association with Mobilane UK



#### What we do .....

- Instant perimeter solutions
- Living / Green walls
- NoiStop Sound reduction
- Soil stabilization solutions



# Green / Living Walls

In association with Mobilane UK



# WallPlanter or LivePanel



# WallPlanter



#### WallPlanter

Providing beautiful living vertical architecture

High quality evergreen and winter hard plants

 Each screen is rooted in and grown to full height before installation



# Kendal College, Cumbria









## WallPlanter









# TNT Warehouse, Netherlands









# Example fixing pigtail









# **BRE Watford**







## Steel structure





# Installation process









# Wall attachment









#### WallPlanter

 Exciting development in sustainable construction & environmental engineering

 Each screen will absorb 6g/m2 of carbon emissions per year

 Absorbs fine dust particles from the atmosphere

# **Environmental benefits**



# Typical plant room layout



- 1. Connection to mains
- 2. Connection to drainage system from planters
- 3. Big particle filter
- 4. Waste tank
- 5. Drainage water tank, with pump and level switch
- 6. Storage tank, with pump and level switch
- 7. Fine particle filter
- 8. Non return valve
- 9. Flow meter
- 10. UV steriliser
- 11. Manual valve
- 12. Pressure gauge
- 13. Pressure regulator
- 14. Electrical valve
- 15. Dosatron fertiliser injec