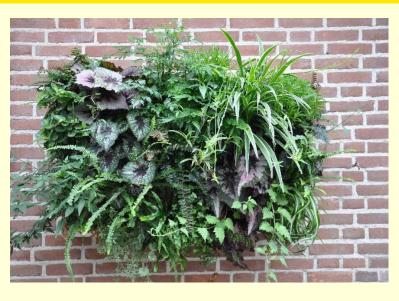

etween facade and back side of the green wall 23 mm
- Distance between facade and front side of the LivePanels 164 mm (excluding plants)
- Insulating and noise reduction properties
- Completely closed, hence preventing vermin behind the green wall



# System



- Modular system
- Unlimited aesthetic possibilities
- Can be used inside or out





- Low maintenance
- In-built irrigation /drainage system
- Fire Resistant



# Getting it right . . .

#### Preparation

- Getting involved from the earliest possible stage, to avoid mistakes in design, resulting in big consequences
- Construction drawings required

#### Installation

- Support construction
- Planting requirements, irrigation/drainage equipment

#### Maintenance

- Irrigation, fertigation advice
- Pruning

# LivePanel examples









# The first UK LivePanel wall, Centenary Square Birmingham

• June 2010





October 2010



# The first UK LivePanel wall, Centenary Square Birmingham

#### PLANTS USED...

- 1. Hedera helix Woerner
- 2. Polypodium vulgare
- 3. Euonymus Emerald Gold
- 4. Thymus vulgare Compactus
- 5. Salvia nemerosa Ostfriesland
- 6. Heuchera Pistache
- 7. Hedera White Ripple
- 8 .Waldsteinia ternata
- 9. Heuchera Amethyst Mist
- 10. Lamium maculatum White Nancy
- 11. Geranium macrorrhizum Spessart
- 12. Polystichum setiferum
- 13. Waldsteinia ternata
- 14. Vinca minor
- 15. Euonymus Emerald Gold
- 16. Lavandula angustifolia Hidcote
- 17. Carex morrowii Variegata
- 18. Nepeta faassenii Senior
- 19. Polypodium vulgare



### **CambridgeStyle Canopies Ltd**

Ely Cambridgeshire

TEL: 01353 699009

emai