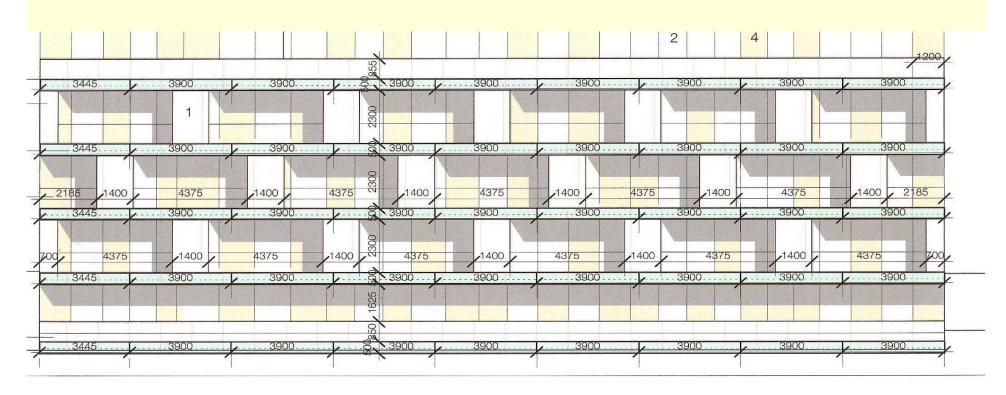

# Specification example

- Planter and screen dimensions indicated in drawings
- Allocation of technical room
- Expected date and location of installation