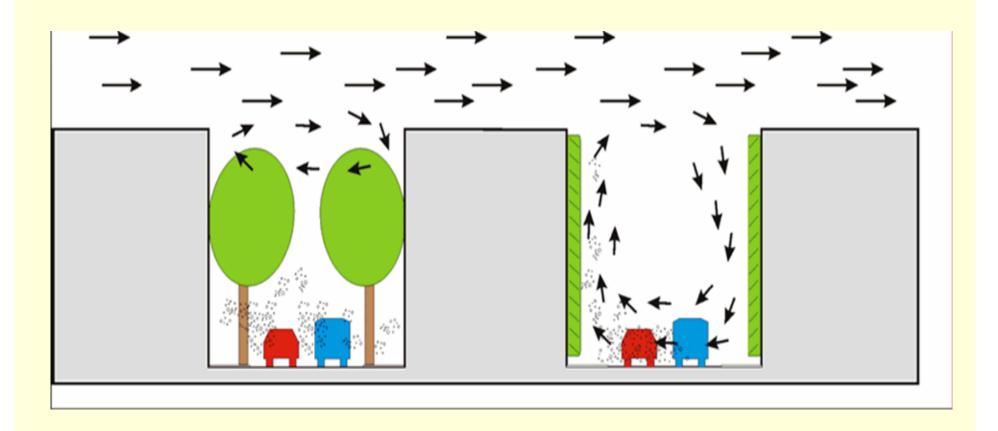

stabilization solutions



# Green / Living Walls

In association with Mobilane UK



# WallPlanter or LivePanel



# WallPlanter



#### WallPlanter

Providing beautiful living vertical architecture

High quality evergreen and winter hard plants

 Each screen is rooted in and grown to full height before installation



# Kendal College, Cumbria









## WallPlanter









# TNT Warehouse, Netherlands









# Example fixing pigtail









# **BRE Watford**







## Steel structure





# Installation process









# Wall attachment









#### WallPlanter

 Exciting development in sustainable construction & environmental engineering

 Each screen will absorb 6g/m2 of carbon emissions per year

 Absorbs fine dust particles from the atmosphere

# **Environmental benefits**



# Typical plant room layout



- 1. Connection to mains
- 2. Connection to drainage system from planters
- 3. Big particle filter
- 4. Waste tank
- 5. Drainage water tank, with pump and level switch
- 6. Storage tank, with pump and level switch
- 7. Fine particle filter
- 8. Non return valve
- 9. Flow meter
- 10. UV steriliser
- 11. Manual valve
- 12. Pressure gauge
- 13. Pressure regulator
- 14. Electrical valve
- 15. Dosatron fertiliser injector
- 16. EC sensor
- 17. EC reading display
- 18. Control panel UV steriliser
- 19. Control panel complete system
- 20. Fertiliser storage tank (not on the picture)

#### **Facts**

 Grown on 5mm high carbon dipped galvanized steel framework, guaranteed for 10 years

 Provides façade greening, improving our living environment, aesthetically pleasi